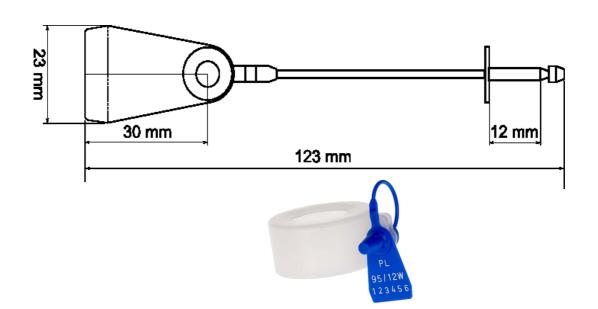

## Plastic seal **MT**

## 95/12W

| Type of seal                      | Eurolock                                                                                                                                                                                                     |                                              |
|-----------------------------------|--------------------------------------------------------------------------------------------------------------------------------------------------------------------------------------------------------------|----------------------------------------------|
| Security level                    | indicative                                                                                                                                                                                                   |                                              |
| Seal body material                | HDPE - Polyethylene                                                                                                                                                                                          |                                              |
| Seal insert material              | POM - Polyoxymethylen                                                                                                                                                                                        |                                              |
| Tension strength against insert   | 150 N (15 kg)                                                                                                                                                                                                |                                              |
| Operating temperature             | -40°C to +50°C                                                                                                                                                                                               |                                              |
| Total length                      | 123 mm                                                                                                                                                                                                       |                                              |
| Operating length                  | 5 mm                                                                                                                                                                                                         |                                              |
| Min. diameter of application hole | 4 mm                                                                                                                                                                                                         |                                              |
| Condition of use                  | plastic clamp for seal PL 95/12W                                                                                                                                                                             |                                              |
| Method of application             | manual, no tools needed                                                                                                                                                                                      |                                              |
| Method of removal                 | cutting tool                                                                                                                                                                                                 |                                              |
| Technology of marking             | hot stamping, laser engraving                                                                                                                                                                                |                                              |
| Marking                           | Text                                                                                                                                                                                                         | 2 lines, 6 characters, (2 x 6)               |
|                                   | Logo                                                                                                                                                                                                         | YES                                          |
|                                   | Numbering                                                                                                                                                                                                    | 6 or 7 digits, 1 character + 6 digits or 2+5 |
|                                   | Bar code                                                                                                                                                                                                     | YES                                          |
| Remarks to marking                | Laser engraving enables higher number of digits and characters also in combination with logo. Laser engraving is suitable only for light colors of seals. Hot stamping allows printing of text or logo only. |                                              |
| Colors                            | white, yellow, red, blue, green                                                                                                                                                                              |                                              |
| Packing                           | 10 pcs in bunch, 10 bunches in PE bag, 4 000 pcs in carton, carton weight 10 kg                                                                                                                              |                                              |
| Use                               | Sealing of gas and water meters.                                                                                                                                                                             |                                              |