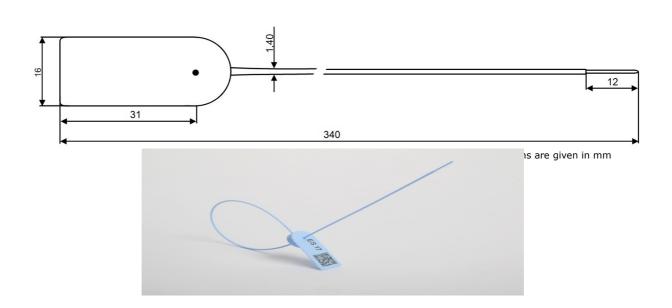

## **MT 17**

| Type of seal                    | pull tight                                                                                   |     |
|---------------------------------|----------------------------------------------------------------------------------------------|-----|
| Security level                  | indicative *                                                                                 |     |
| -                               |                                                                                              |     |
| Seal body material              | PP - Polypropylene                                                                           |     |
| Seal insert material            | metal                                                                                        |     |
| Tension strength                | 60 N (6 kg)                                                                                  |     |
| Tension strenght against insert | 35 N (3,5 kg)                                                                                |     |
| Operating temperature           | -40°C to +50°C                                                                               |     |
| Total length                    | 340 mm                                                                                       |     |
| Operating length                | 280 mm                                                                                       |     |
| Diameter of application hole    | 1,4 mm                                                                                       |     |
| Method of application           | manual, no tools needed                                                                      |     |
| Method of removal               | manual/simple cutting tool                                                                   |     |
| Technology of marking           | laser engraving                                                                              |     |
| Marking                         | Text                                                                                         | YES |
|                                 | Logo                                                                                         | YES |
|                                 | Numbering                                                                                    | YES |
|                                 | Bar code                                                                                     | YES |
|                                 | QR code                                                                                      | YES |
| Colors                          | white, yellow, blue                                                                          |     |
| Packing                         | 5 pcs in mat, 20 mats in PE bag                                                              |     |
| Use                             | Sealing of cash bags, postal bags, trucks, cistern tank valves, gates, various closures etc. |     |