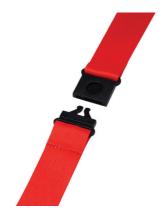

## **5.** LANYARD **ATTACHMENTS**

**Standard metal carabiner** (15 mm, 20 mm, 25 mm)

**Premium carabiner** (20 mm, 25 mm)

**Keyring** (30mm)

Safety breakaway attachment (15 mm, 20 mm, 25 mm)

**Quick release buckle** (15 mm, 20 mm, 25 mm)