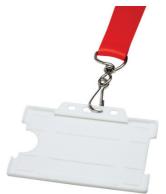

Carabiner

(50 mm, 80 mm)

**Badge clip** (20 mm, 25 mm)

**Card holder carabiner** (15 mm, 20 mm)

Passholder soft

(vertical: 90x60mm, 145x95mm, Horizontal: 90x60mm)

**Passholder hard** (vertical, horizontal: 90x60mm)