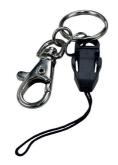

Mobile holder (15mm, 20mm)

Standard metal carabiner +mobile holder on ring

**Bottle holder** 

Pull reel passholder

Name card holder badge (horizontal: 90x60mm)

Tyden Brammall of Scandinavia - Fragtsikkerheds Eksperten Stolpegårdsvej 7 DK 2820 Genotfte . www.tyden.dk / tyden@tyden.dk / +4539682634 /