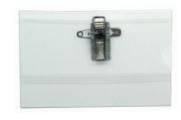

Carabiner

(50 mm, 80 mm)

**Badge clip** (20 mm, 25 mm)

**Card holder carabiner** (15 mm, 20 mm)

Passholder soft

(vertical: 90x60mm, 145x95mm, Horizontal: 90x60mm)

**Passholder hard** (vertical, horizontal: 90x60mm)