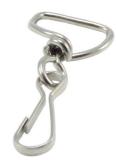

## **5.** LANYARD **ATTACHMENTS**

**Standard metal carabiner** (15 mm, 20 mm, 25 mm)

**Premium carabiner** (20 mm, 25 mm)

**Keyring** (30mm)

Safety breakaway attachment (15 mm, 20 mm, 25 mm)

**Quick release buckle** (15 mm, 20 mm, 25 mm)