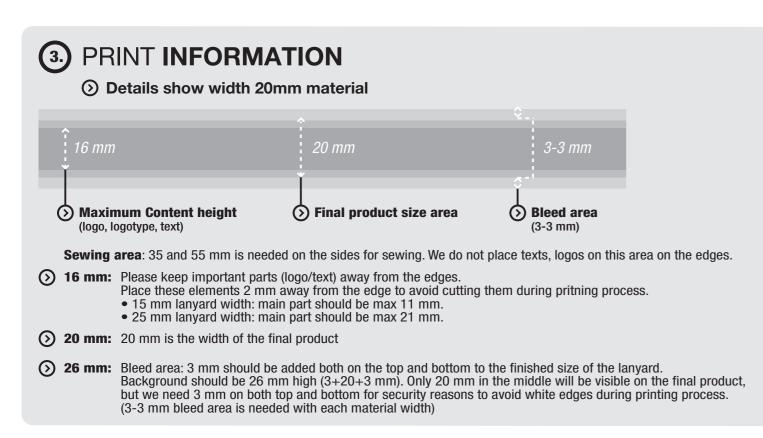

Coverage: 1 side print: backside is white. If the back side should be other color than white it is considered as 2 sided print.

2 side print: both sides printed with full color (back side can be same as front side, can be printed with different artwork

(eg.: plain color, different logo, text)) Matching print of front and back side is not possible. It means logo/text position on the front and back side will not be the same / will not cover each other.

Please note that first and last logo of the backside may be cut off.

Artwork file requirements: We expect graphic files in vector .eps, .pdf or .ai form ( or at least min. 300 dpi .jpg file)

Colors should be given according to CMYK scale. In case of Pantone colors the result may be slightly different from the expected colors!