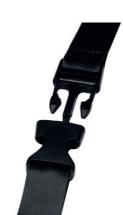

## **5.** LANYARD **ATTACHMENTS**

**Standard metal carabiner** (15 mm, 20 mm, 25 mm)

**Premium carabiner** (20 mm, 25 mm)

**Keyring** (30mm)

Safety breakaway attachment (15 mm, 20 mm, 25 mm)

**Quick release buckle** (15 mm, 20 mm, 25 mm)