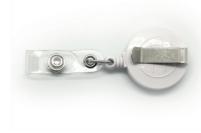

Mobile holder (15mm, 20mm)

Standard metal carabiner +mobile holder on ring

**Bottle holder** 

Pull reel passholder

Name card holder badge (horizontal: 90x60mm)

Tyden Brammall of Scandinavia - Fragtsikkerheds Eksperten Stolpegårdsvej 7 DK 2820 Genotfte . www.tyden.dk / tyden@tyden.dk / +4539682634 /