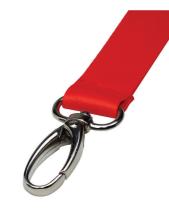

## **5.** LANYARD **ATTACHMENTS**

**Standard metal carabiner** (15 mm, 20 mm, 25 mm)

**Premium carabiner** (20 mm, 25 mm)

**Keyring** (30mm)

Safety breakaway attachment (15 mm, 20 mm, 25 mm)

**Quick release buckle** (15 mm, 20 mm, 25 mm)