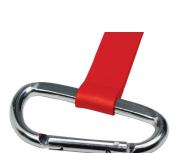

## **5.** LANYARD **ATTACHMENTS**

**Standard metal carabiner** (15 mm, 20 mm, 25 mm)

**Premium carabiner** (20 mm, 25 mm)

**Keyring** (30mm)

Safety breakaway attachment (15 mm, 20 mm, 25 mm)

**Quick release buckle** (15 mm, 20 mm, 25 mm)

Carabiner

(50 mm, 80 mm)

**Badge clip** (20 mm, 25 mm)

**Card holder carabiner** (15 mm, 20 mm)

Passholder soft

(vertical: 90x60mm, 145x95mm, Horizontal: 90x60mm)

**Passholder hard** (vertical, horizontal: 90x60mm)