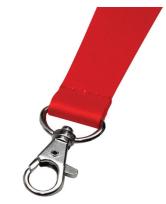

## **5.** LANYARD **ATTACHMENTS**

**Standard metal carabiner** (15 mm, 20 mm, 25 mm)

**Premium carabiner** (20 mm, 25 mm)

**Keyring** (30mm)

Safety breakaway attachment (15 mm, 20 mm, 25 mm)

**Quick release buckle** (15 mm, 20 mm, 25 mm)