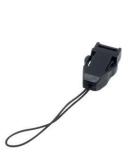

Mobile holder (15mm, 20mm)

Standard metal carabiner +mobile holder on ring

**Bottle holder** 

Pull reel passholder

Name card holder badge (horizontal: 90x60mm)

Tyden Brammall of Scandinavia - Fragtsikkerheds Eksperten Stolpegårdsvej 7 DK 2820 Genotfte . www.tyden.dk / tyden@tyden.dk / +4539682634 /