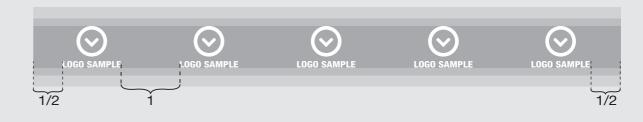

#### **BACKSIDE TECHNICAL INFORMATION**

Sample how to position logos on the backside to avoid bigger empty spaces between them after printing.