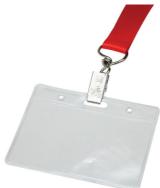

Carabiner

(50 mm, 80 mm)

**Badge clip** (20 mm, 25 mm)

**Card holder carabiner** (15 mm, 20 mm)

Passholder soft

(vertical: 90x60mm, 145x95mm, Horizontal: 90x60mm)

**Passholder hard** (vertical, horizontal: 90x60mm)