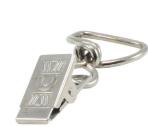

## **5.** LANYARD **ATTACHMENTS**

**Standard metal carabiner** (15 mm, 20 mm, 25 mm)

**Premium carabiner** (20 mm, 25 mm)

**Keyring** (30mm)

Safety breakaway attachment (15 mm, 20 mm, 25 mm)

**Quick release buckle** (15 mm, 20 mm, 25 mm)