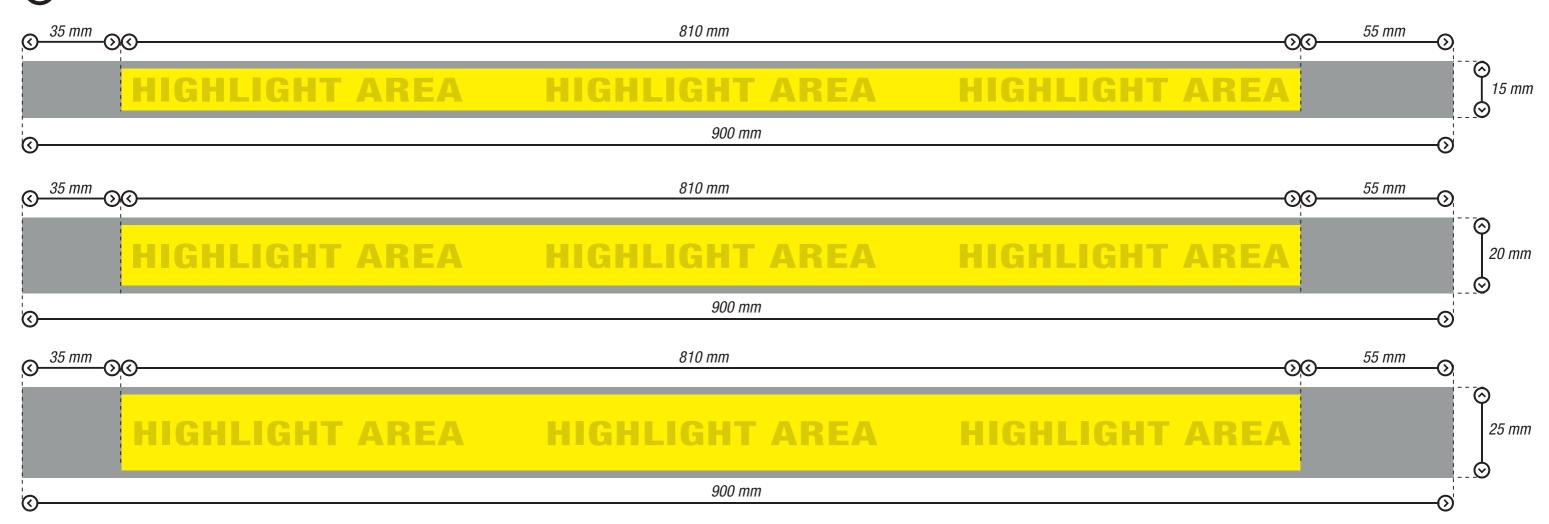

ide print: backside is white. If the back side should be other color than white it is considered as 2 sided print.

2 side print: both sides printed with full color (back side can be same as front side, can be printed with different artwork

(eg.: plain color, different logo, text)) Matching print of front and back side is not possible. It means logo/text position on the front and back side will not be the same / will not cover each other.

Please note that first and last logo of the backside may be cut off.

Artwork file requirements: We expect graphic files in vector .eps, .pdf or .ai form ( or at least min. 300 dpi .jpg file)

Colors should be given according to CMYK scale. In case of Pantone colors the result may be slightly different from the expected colors!



### LANYARD **SIZE**





#### **BACKSIDE TECHNICAL INFORMATION**

Sample how to position logos on the backside to avoid bigger empty spaces between them after printing.



## **5.** LANYARD **ATTACHMENTS**



**Standard metal carabiner** (15 mm, 20 mm, 25 mm)



**Premium carabiner** (20 mm, 25 mm)



**Keyring** (30mm)



Safety breakaway attachment (15 mm, 20 mm, 25 mm)



**Quick release buckle** (15 mm, 20 mm, 25 mm)



Carabiner

(50 mm, 80 mm)



**Badge clip** (20 mm, 25 mm)



**Card holder carabiner** (15 mm, 20 mm)



Passholder soft



(vertical: 90x60mm, 145x95mm, Horizontal: 90x60mm)



**Passholder hard** (vertical, horizontal: 90x60mm)



Mobile holder (15mm, 20mm)



Standard metal carabiner +mobile holder on ring



**Bottle holder** 



Pull reel passholder



Name card holder badge (horizont