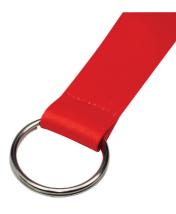

## **5.** LANYARD **ATTACHMENTS**

**Standard metal carabiner** (15 mm, 20 mm, 25 mm)

**Premium carabiner** (20 mm, 25 mm)

**Keyring** (30mm)

Safety breakaway attachment (15 mm, 20 mm, 25 mm)

**Quick release buckle** (15 mm, 20 mm, 25 mm)