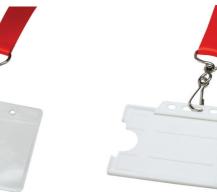

Carabiner

(50 mm, 80 mm)

**Badge clip** (20 mm, 25 mm)

**Card holder carabiner** (15 mm, 20 mm)

Passholder soft

(vertical: 90x60mm, 145x95mm, Horizontal: 90x60mm)

**Passholder hard** (vertical, horizontal: 90x60mm)