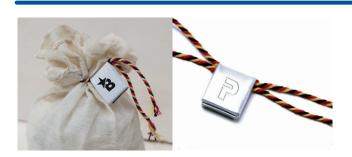

## **Marvik**

- Indicative "clip seal" made of aluminum.
- Produced and developed by Peever International in Belgium.
- To be manually applied on metal wire or cord.
- Your personalized text or corporate logo can be printed on one
  or both sides, possibly in combination with a consecutive serial
  number, on the small side, positioned vertically and in deep print.
- Various applications: machines, cabinets, extinguishers, ...