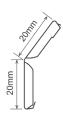

## **Characteristics**

| Material                       | Aluminium                                                                                                                                                                        |                                           |
|--------------------------------|----------------------------------------------------------------------------------------------------------------------------------------------------------------------------------|-------------------------------------------|
| Dimensions                     | Height (open)                                                                                                                                                                    | Large side: 17 mm; small side: 15 mm      |
|                                | Lenght (closed)                                                                                                                                                                  | 20 mm                                     |
| Finishing                      | Mill finish (natural colour aluminum) or colour finish (painted aluminum)                                                                                                        |                                           |
| Colours painted aluminum       | White                                                                                                                                                                            |                                           |
| Standard identification method | Mill finish                                                                                                                                                                      | deep print                                |
|                                | Colour finish                                                                                                                                                                    | black ink + serial number in deep print   |
| Identification surface         | large side                                                                                                                                                                       | max. 17 x 14 mm (L x H)                   |
|                                | wide side                                                                                                                                                                        | max. 14 x 13 mm (L x H)                   |
| Identification                 | Text and/or logo can be printed on one or both sides, possibly in combination with a 6 digit consecutive serial number, on the small side, vertical positioned and in deep print |                                           |
| Order quantity                 | Mill finish                                                                                                                                                                      | per 5.000ex (bulk or in bags of 1.000ex)  |
|                                | Colour finish                                                                                                                                                                    | per 10.000ex (bulk or in bags of 1.000ex) |
|                                | Smaller amounts on request                                                                                                                                                       |                                           |