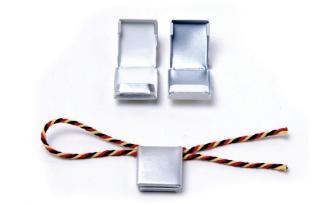

## **Marvik**

- Indicative "clip seal" made of aluminum.
- Produced and developed by Peever International in Belgium.
- To be manually applied on metal wire or cord.
- Your personalized text or corporate logo can be printed on one
  or both sides, possibly in combination with a consecutive serial
  number, on the small side, positioned vertically and in deep print.
- Various applications: machines, cabinets, extinguishers, ...

## **Characteristics**

| Material                       | Aluminium                                                                                                                                                                        |                                           |
|--------------------------------|----------------------------------------------------------------------------------------------------------------------------------------------------------------------------------|-------------------------------------------|
| Dimensions                     | Height (open)                                                                                                                                                                    | Large side: 17 mm; small side: 15 mm      |
|                                | Lenght (closed)                                                                                                                                                                  | 20 mm                                     |
| Finishing                      | Mill finish (natural colour aluminum) or colour finish (painted aluminum)                                                                                                        |                                           |
| Colours painted aluminum       | White                                                                                                                                                                            |                                           |
| Standard identification method | Mill finish                                                                                                                                                                      | deep print                                |
|                                | Colour finish                                                                                                                                                                    | black ink + serial number in deep print   |
| Identification surface         | large side                                                                                                                                                                       | max. 17 x 14 mm (L x H)                   |
|                                | wide side                                                                                                                                                                        | max. 14 x 13 mm (L x H)                   |
| Identification                 | Text and/or logo can be printed on one or both sides, possibly in combination with a 6 digit consecutive serial number, on the small side, vertical positioned and in deep print |                                           |
| Order quantity                 | Mill finish                                                                                                                                                                      | per 5.000ex (bulk or in bags of 1.000ex)  |
|                                | Colour finish                                                                                                                                                                    | per 10.000ex (bulk or in bags of 1.000ex) |
|                                | Smaller amounts on request                                                                                                                                                       |                                           |