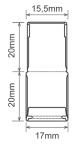

## **Characteristics**

| Material                       | Aluminium                                                                                                                                                                        |                                           |
|--------------------------------|----------------------------------------------------------------------------------------------------------------------------------------------------------------------------------|-------------------------------------------|
| Dimensions                     | Height (open)                                                                                                                                                                    | Large side: 17 mm; small side: 15 mm      |
|                                | Lenght (closed)                                                                                                                                                                  | 20 mm                                     |
| Finishing                      | Mill finish (natural colour aluminum) or colour finish (painted aluminum)                                                                                                        |                                           |
| Colours painted aluminum       | White                                                                                                                                                                            |                                           |
| Standard identification method | Mill finish                                                                                                                                                                      | deep print                                |
|                                | Colour finish                                                                                                                                                                    | black ink + serial number in deep print   |
| Identification surface         | large side                                                                                                                                                                       | max. 17 x 14 mm (L x H)                   |
|                                | wide side                                                                                                                                                                        | max. 14 x 13 mm (L x H)                   |
| Identification                 | Text and/or logo can be printed on one or both sides, possibly in combination with a 6 digit consecutive serial number, on the small side, vertical positioned and in deep print |                                           |
| Order quantity                 | Mill finish                                                                                                                                                                      | per 5.000ex (bulk or in bags of 1.000ex)  |
|                                | Colour finish                                                                                                                                                                    | per 10.000ex (bulk or in bags of 1.000ex) |
|                                | Smaller amounts on request                                                                                                                                                       |                                           |