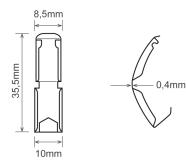

## **Characteristics**

| Material               | Aluminium                                                                                           |                    |
|------------------------|-----------------------------------------------------------------------------------------------------|--------------------|
| Dimensions             | Width                                                                                               | Upper side: 8,5 mm |
|                        |                                                                                                     | Bottom: 10 mm      |
|                        | Length                                                                                              | 18 mm              |
| Finishing              | Mill finish (=natural colour aluminum)                                                              |                    |
| Identification method  | Deep print                                                                                          |                    |
| Identification surface | 20 x 9 mm                                                                                           |                    |
| Identification         | Both sides unprinted                                                                                |                    |
|                        | The small side printed; 5 digit serial number on the large side                                     |                    |
|                        | 2 lines of 8 alpha digits on both sides (no numeration possible)                                    |                    |
|                        | 2 lines of 8 alpha digits on the small side, largest side unprinted or printed with a serial number |                    |
| Order quantity         | from 5.000 pieces                                                                                   |                    |