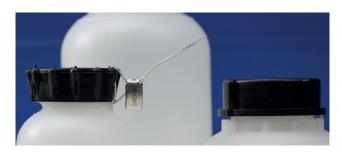

## **Primalu**

- Indicative clip seal made from aluminum.
- To be applied manually on metal string or cord.
- Your personalized text can be printed on one or both sides, in deep print.
- It is also possible to print a serial number in deep print, on the large side.
- Various applications: machines, cabinets, extinguishers, ...