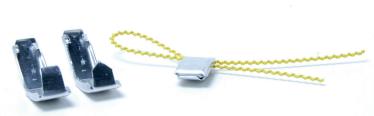

## **Primalu**

- Indicative clip seal made from aluminum.
- To be applied manually on metal string or cord.
- Your personalized text can be printed on one or both sides, in deep print.
- It is also possible to print a serial number in deep print, on the large side.
- Various applications: machines, cabinets, extinguishers, ...